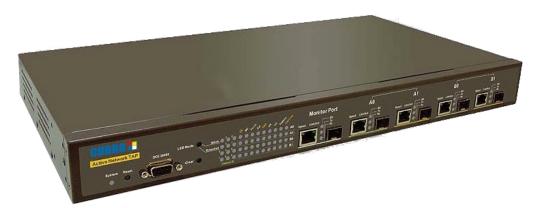

#### FEATURES SUMMARY

- Active TAP based on store-and-forward architecture
- Network ports:

Two pairs of one 10/100/1000Mbps RJ-45 and Mini-GBIC combo ports for traffic up to 2 network segments Auto network sensing and negotiating of speed

Monitoring port:

One 10/100/1000Mbps RJ-45 and Mini-GBIC combo ports Auto MDI/MDI-X and auto correction of twisted-pair polarity

Management port:

10/100Mbps RJ45 with 852 CPU module embedded

- Console port:
  - One RS-232 port for real-time display of traffic statistics
- Support 8-set 32bits UDF and 2-set 48bits UDF
- Support full set RMON counter
- Auto transfer to Relay mode when power out
- Real-time LED display of traffic events and monitoring
- Built-in filter to block traffic from specific network port(s) to the monitoring port