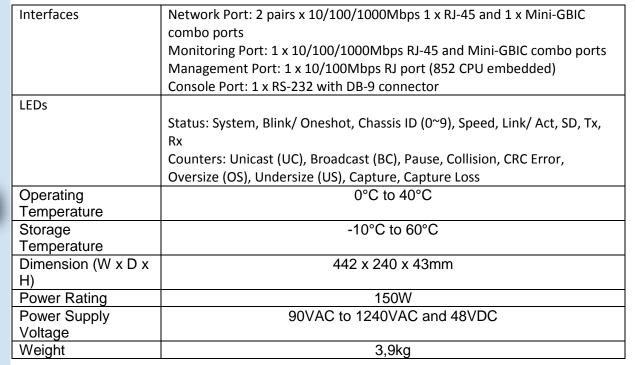

#### FEATURES SUMMARY

- Active TAP based on store-and-forward architecture
- Network ports:

Two pairs of one 10/100/1000Mbps RJ-45 and Mini-GBIC combo ports for traffic up to 2 network segments Auto network sensing and negotiating of speed

Monitoring port:

One 10/100/1000Mbps RJ-45 and Mini-GBIC combo ports Auto MDI/MDI-X and auto correction of twisted-pair polarity

Management port:

10/100Mbps RJ45 with 852 CPU module embedded

- Console port:
  - One RS-232 port for real-time display of traffic statistics
- Support 8-set 32bits UDF and 2-set 48bits UDF
- Support full set RMON counter
- Auto transfer to Relay mode when power out
- Real-time LED display of traffic events and monitoring
- Built-in filter to block traffic from specific network port(s) to the monitoring port