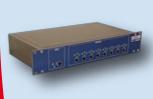

#### FEATURES SUMMARY

- Active TAP based on store-and-forward architecture
- Network ports:

Two pairs of one 10/100/1000Mbps RJ-45 and Mini-GBIC combo ports for traffic up to 2 network segments Auto network sensing and negotiating of speed

Monitoring port:

One 10/100/1000Mbps RJ-45 and Mini-GBIC combo ports Auto MDI/MDI-X and auto correction of twisted-pair polarity

Management port:

10/100Mbps RJ45 with 852 CPU module embedded

- Console port:
  - One RS-232 port for real-time display of traffic statistics
- Support 8-set 32bits UDF and 2-set 48bits UDF
- Support full set RMON counter
- Auto transfer to Relay mode when power out
- Real-time LED display of traffic events and monitoring
- Built-in filter to block traffic from specific network port(s) to the monitoring port